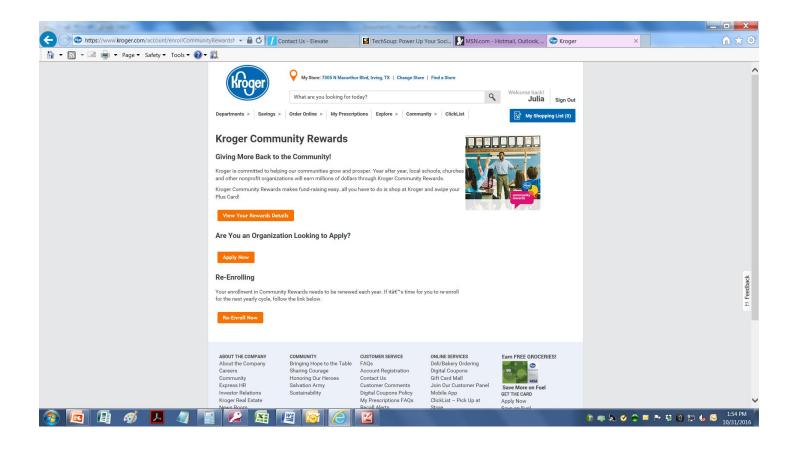

When you are signed in, go to the tab called Community

Click Kroger Community Rewards, and go to the tab Enroll Now or Re-Enroll Now

Find Your Organization - search for IRVING CARES in the box