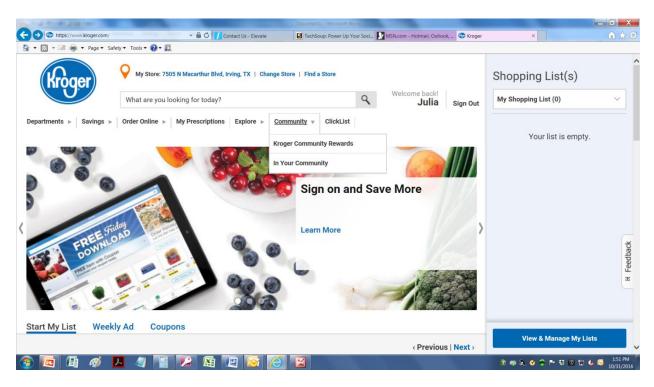

When you are signed in, go to the tab called Community

Click Kroger Community Rewards, and go to the tab Enroll Now or Re-Enroll Now

Find Your Organization - search for IRVING CARES in the box